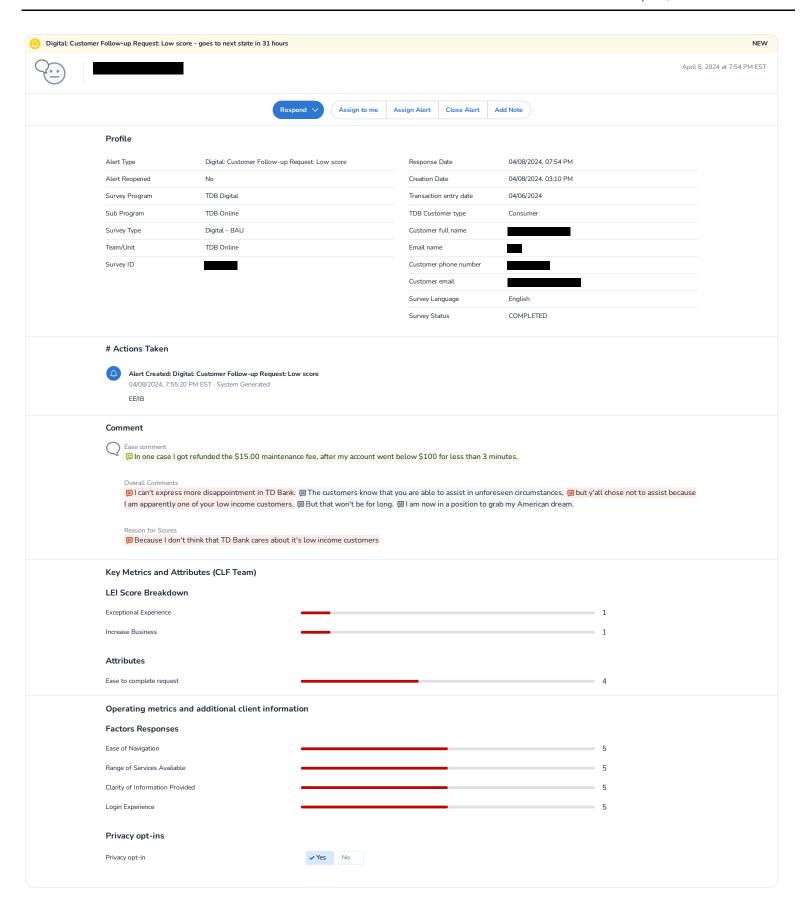

## spoke to the customer.

was able to speak with at 12:47pm. The client stated she had some challenges with having funds refunded as she was a victim of fraud back in December. The client share she sent a Zelle to an individual she thought was a representative of ConEd. The rep had contacted her to let her know her electricity was up for disconnection. She panic, and sent the funds over. After the cash was sent she realized that it was fraudulent, she contacted customer service to let the bank know, however it took over an hour for someone to assist her with the issue. She stated she provided the proper documentation and even got a police report, however her claim was still denied. She was very frustrated with the process as she was expecting her bank to assist her a little better. She does take responsibility for sending the funds, she now understands the process. I empathized with the client, we went over some best practices when using Zelle and how to identify potential fraud. The client was appreciative of me calling and thanked me for sharing some tips with her. She advised the next time she is in the store she will introduce herself. " assured the customer that TD Bank is committed to offering our products and services in a fair and equitable manner and in compliance with all laws and regulations that protect consumers and that she will retain her complaint.