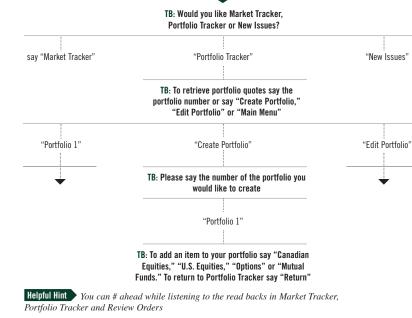

s the Help Desk dial:

### 1-800-667-6299

say "Instructions"

(in Toronto 416-982-6000)

In this guide the TalkBroker® system prompts are identified by the letters TB. Commands to be used within each function are described in the following charts. In brackets below each Command are the Universal Commands that allow you to return to this function from anywhere in the TalkBroker system.

### For fast navigation you may speak these commands at any time during your call:

say "Main Menu" To return to the Main Menu say "Help" To get help anywhere within

TalkBroker

To receive helpful instructions on

using TalkBroker

say "Transfer" To transfer to a TD Direct Investing

Representative, the Help Desk or

Main Menu

sav "Exit" To exit the TalkBroker service

### Quotes



# **Market Monitor**