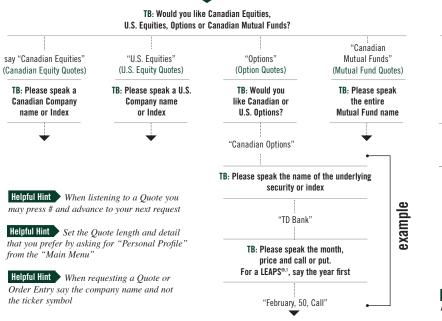

416-593-8470)

To access the Help Desk dial:

### 1-800-667-6299

say "Instructions"

(in Toronto 416-982-6000)

In this guide the TalkBroker® system prompts are identified by the letters TB. Commands to be used within each function are described in the following charts. In brackets below each Command are the Universal Commands that allow you to return to this function from anywhere in the TalkBroker system.

### For fast navigation you may speak these commands at any time during your call:

say "Main Menu" To return to the Main Menu say "Help" To get help anywhere within

TalkBroker

To receive helpful instructions on

using TalkBroker

say "Transfer" To transfer to a TD Direct Investing

Representative, the Help Desk or

Main Menu

sav "Exit" To exit the TalkBroker service

### Quotes



# **Market Monitor**