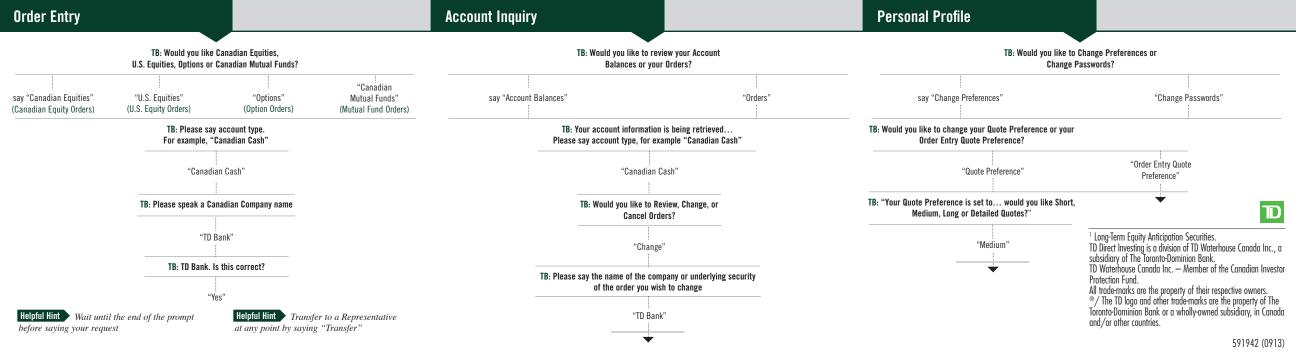

the Help Desk dial:

### 1-800-667-6299

say "Instructions"

(in Toronto 416-982-6000)

In this guide the TalkBroker® system prompts are identified by the letters TB. Commands to be used within each function are described in the following charts. In brackets below each Command are the Universal Commands that allow you to return to this function from anywhere in the TalkBroker system.

### For fast navigation you may speak these commands at any time during your call:

say "Main Menu" To return to the Main Menu say "Help" To get help anywhere within

TalkBroker

To receive helpful instructions on

using TalkBroker

say "Transfer" To transfer to a TD Direct Investing

Representative, the Help Desk or

Main Menu

sav "Exit" To exit the TalkBroker service

### Quotes



# **Market Monitor**